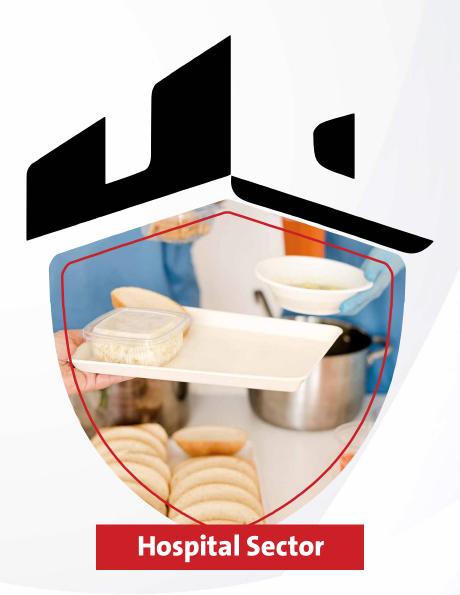

At Castle Pack, we recognize the critical importance of hygiene and safety in the healthcare sector. That's why we provide specialized packaging solutions tailored to meet the needs of hospitals and medical facilities. Our products ensure safe food storage and serving for patients and medical staff while maintaining the highest health and safety standards, along with easy handling and safe disposal.

We offer practical, leak-resistant packaging options suitable for individual meals, beverages, and specialized dietary foods in hospitals, ensuring meals are served safely, efficiently, and reliably.

At Castle Pack, we understand that every meal starts with the smallest details, and packaging plays a vital role in reflecting food quality and representing a restaurant's brand.